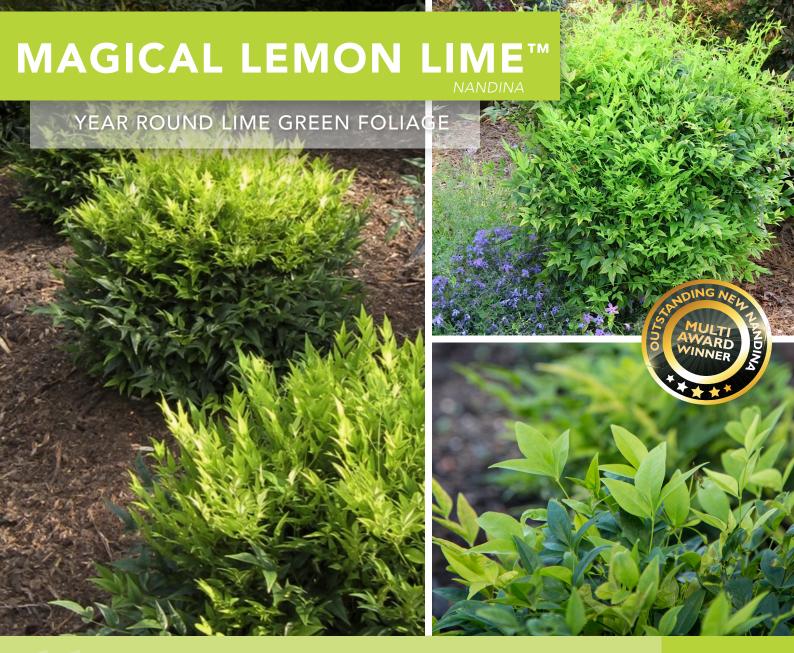

Selected for its easy care, low maintenance and high impact foliage. This stunning evergreen plant has lush lime green foliage year round. The new foliage creates an explosion of lemon tones fading to lime green as they age. The compact habit means there is no pruning required to maintain the neat natural shape. This breakthrough plant is a must for any garden.

## **FEATURES & USES**

- Compact, evergreen form with tight habit
- Extremely versatile and tolerant of a wide range of growing conditions
- Single garden specimens for small gardens
- Colour accent against dark green foliage
- Decorative containers for decks and patios
- Informal hedging and mass planting