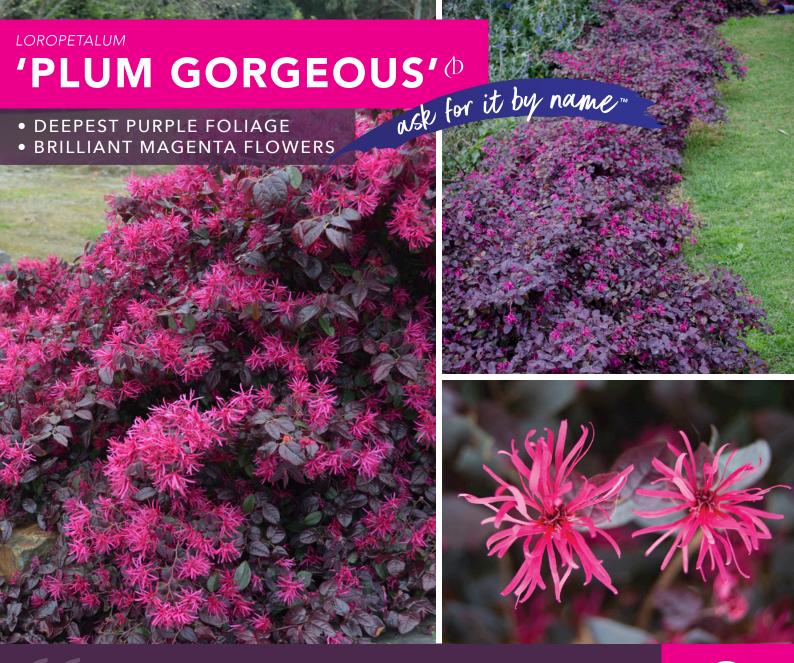

Loropetalum 'Plum Gorgeous' is a stand out selection famed for its year-round, deep plum coloured foliage. Adding even more allure to the plant are the bright magenta, tassel like flowers which appear in spring and again in autumn. Bred for its compact dense habit, it is perfect for low hedging and specimen planting. 'Plum Gorgeous' is a no fuss, frost hardy versatile solution for the garden, and requires minimal maintenance once established.

PART SHADE

FEATURES

- Deep plum coloured foliage throughout the year
- Clusters of bright magenta flowering ribbons in spring and again in autumn
- Graceful compact and pendulous form with foliage to the ground
- Low maintenance and dry tolerant